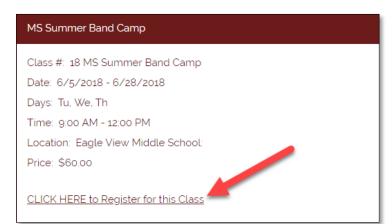

## Middle School Programs

- Click on the "Middle School Programs" Button located on the Home Page.
- Click on the Middle School Programs Button.
- Select the specific course and class for which you wish to register.
- Select "Click Here to Register" to proceed.
- If you have not already logged into or created a RevTrak account, you will be prompted to do so now using your Email Address and Password.
- Select the <u>exact participant</u>\* you wish to register for the selected class. You may also select "A New Person" if they are not currently listed in your account.