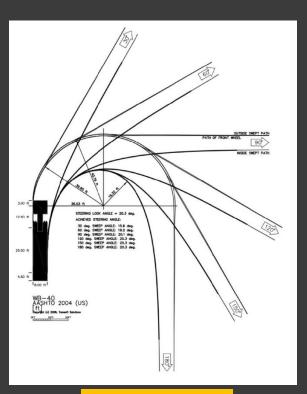

CREEK ELEMENTARY SCHOOL

# BALI HAI ROAD AND LAMBS GAP ROAD ROUNDABOUT INTERSECTION

September 25, 2017







## Traffic Patterns at Roundabout: Phase 2 (Current)

Bali Hai Road
(CONSTRUCTION TRAFFIC ONLY)

Lambs Gap Road
Travelling South-bound

Lamps Gad Road travelling North-bound









#### Traffic Patterns at Roundabout: Phase 3

Bali Hai Road
(CONSTRUCTION TRAFFIC ONLY)

Lambs Gap Road
Travelling South-bound

Lamps Gad Road travelling North-bound

\* - Markups are NOT to scale & are to be used for visual representation ONLY.









# Future Layout of Roundabout

Bali Hai Road

Lambs Gap Road
Travelling South-bound

Lamps Gad Road travelling North-bound

\* - Markups are NOT to scale & are to be used for visual representation ONLY.









## Access Detail – Semi-Trailer Truck



**Design Vehicle** 









#### Access Detail – Bus



**Design Vehicle**