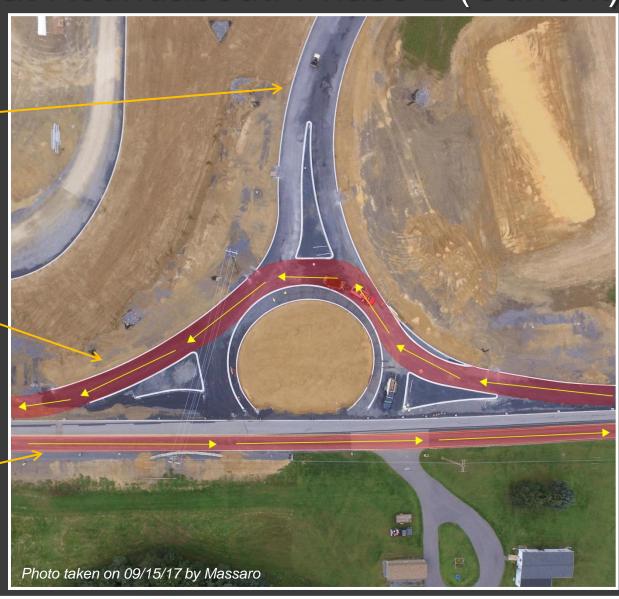

## Traffic Patterns at Roundabout: Phase 2 (Current)

Bali Hai Road
(CONSTRUCTION TRAFFIC ONLY)

Lambs Gap Road
Travelling South-bound

Lamps Gad Road travelling North-bound