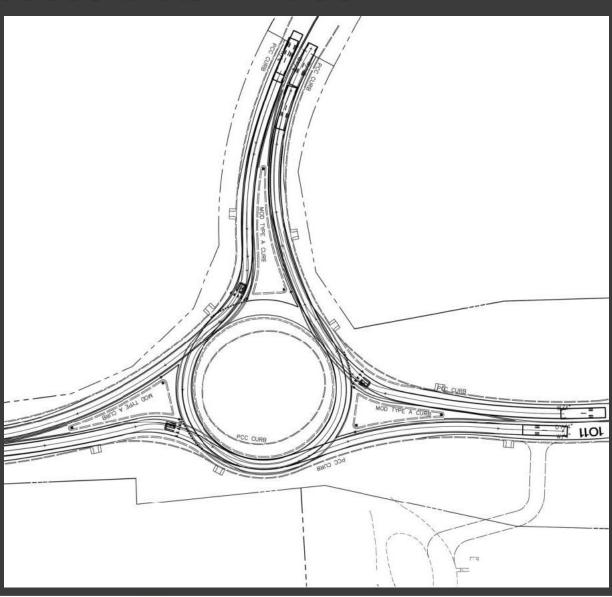

## Traffic Patterns at Roundabout: Phase 2 (Current)

Bali Hai Road
(CONSTRUCTION TRAFFIC ONLY)

Lambs Gap Road
Travelling South-bound

Lamps Gad Road travelling North-bound

#### Traffic Patterns at Roundabout: Phase 3

Bali Hai Road
(CONSTRUCTION TRAFFIC ONLY)

Lambs Gap Road
Travelling South-bound

Lamps Gad Road travelling North-bound

\* - Markups are NOT to scale & are to be used for visual representation ONLY.

# Future Layout of Roundabout

Bali Hai Road

Lambs Gap Road
Travelling South-bound

Lamps Gad Road travelling North-bound

\* - Markups are NOT to scale & are to be used for visual representation ONLY.