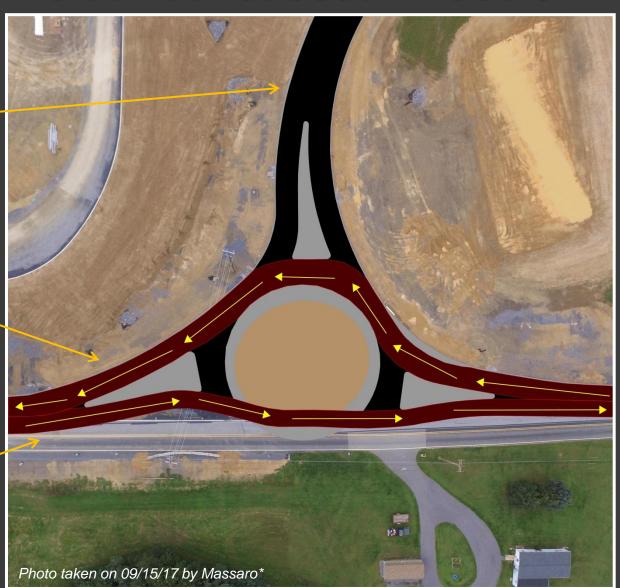

#### Traffic Patterns at Roundabout: Phase 3

Bali Hai Road
(CONSTRUCTION TRAFFIC ONLY)

Lambs Gap Road
Travelling South-bound

Lamps Gad Road travelling North-bound

\* - Markups are NOT to scale & are to be used for visual representation ONLY.