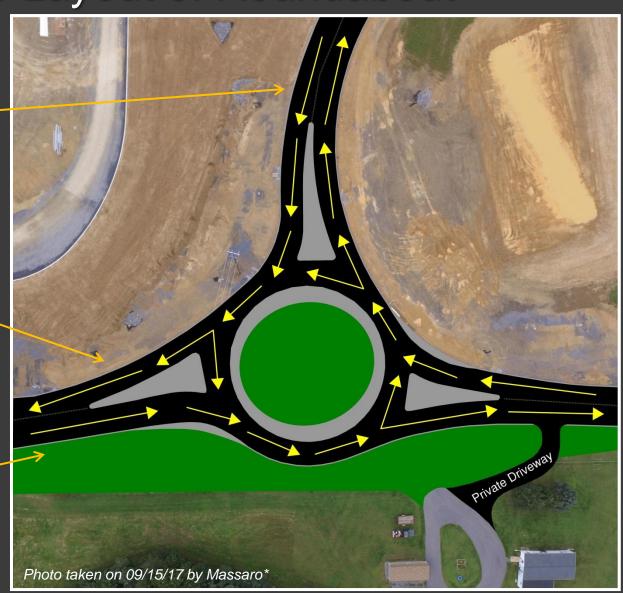

# Future Layout of Roundabout

Bali Hai Road

Lambs Gap Road
Travelling South-bound

Lamps Gad Road travelling North-bound

\* - Markups are NOT to scale & are to be used for visual representation ONLY.