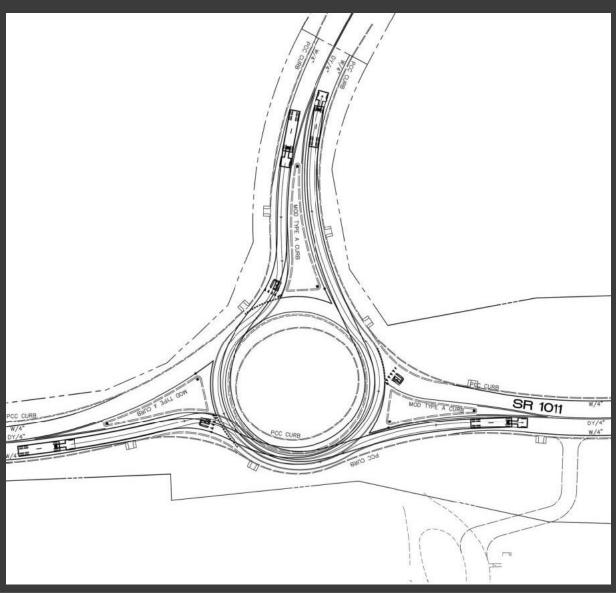

## Traffic Patterns at Roundabout: Phase 2 (Current)

Bali Hai Road
(CONSTRUCTION TRAFFIC ONLY)

Lambs Gap Road
Travelling South-bound

Lamps Gad Road travelling North-bound

#### Traffic Patterns at Roundabout: Phase 3

Bali Hai Road
(CONSTRUCTION TRAFFIC ONLY)

Lambs Gap Road
Travelling South-bound

Lamps Gad Road travelling North-bound

\* - Markups are NOT to scale & are to be used for visual representation ONLY.

# Future Layout of Roundabout

Bali Hai Road

Lambs Gap Road
Travelling South-bound

Lamps Gad Road travelling North-bound

\* - Markups are NOT to scale & are to be used for visual representation ONLY.