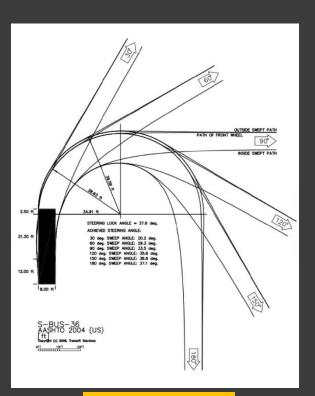

AD ROUNDABOUT INTERSECTION

September 25, 2017







## Traffic Patterns at Roundabout: Phase 2 (Current)

Bali Hai Road
(CONSTRUCTION TRAFFIC ONLY)

Lambs Gap Road
Travelling South-bound

Lamps Gad Road travelling North-bound









#### Traffic Patterns at Roundabout: Phase 3

Bali Hai Road
(CONSTRUCTION TRAFFIC ONLY)

Lambs Gap Road
Travelling South-bound

Lamps Gad Road travelling North-bound

\* - Markups are NOT to scale & are to be used for visual representation ONLY.









# Future Layout of Roundabout

Bali Hai Road

Lambs Gap Road
Travelling South-bound

Lamps Gad Road travelling North-bound

\* - Markups are NOT to scale & are to be used for visual representation ONLY.









## Access Detail – Semi-Trailer Truck



**Design Vehicle** 









#### Access Detail – Bus



**Design Vehicle**