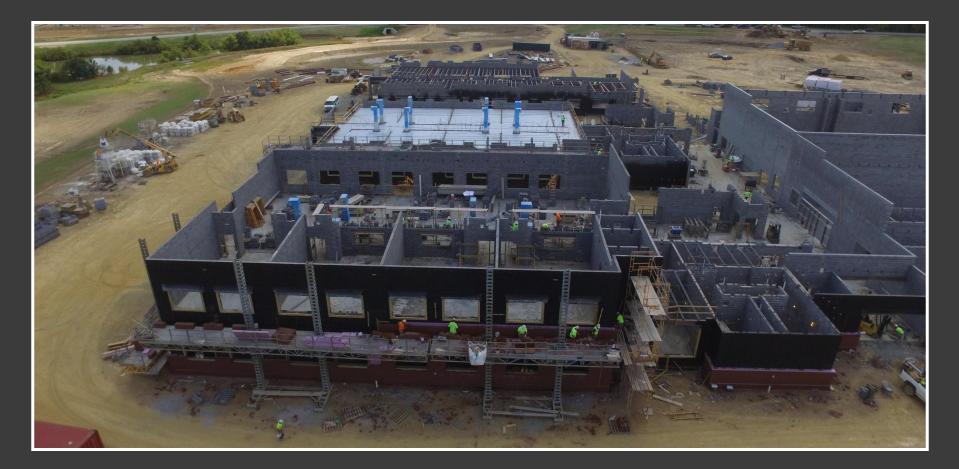

# **Building Exterior**

Lobar subcontractor is continuing laying the face brick on the North building elevation