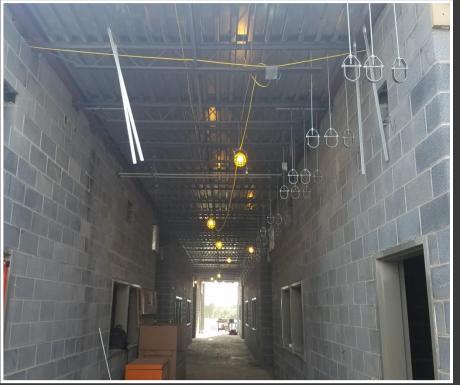

### Area B-North – 1<sup>st</sup> Floor

## 1<sup>st</sup> floor is ready for the start of above-ceiling mechanical rough-ins