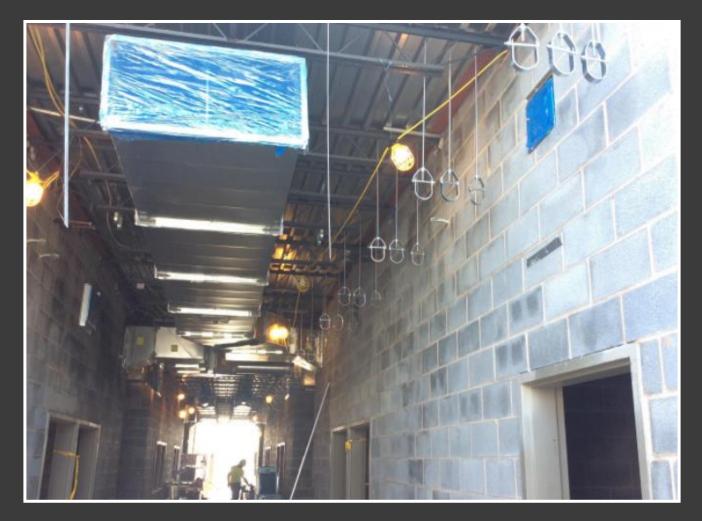

### Area A – 1<sup>st</sup> Floor

Mechanical ceiling rough-ins have started with Area A-East 1<sup>st</sup> floor corridor ductwork.