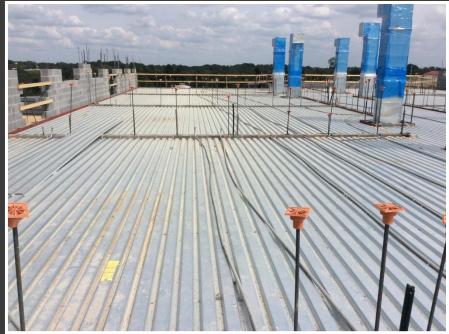

## 2<sup>nd</sup> floor slab on deck to follow the completion of the in-slab rough-ins