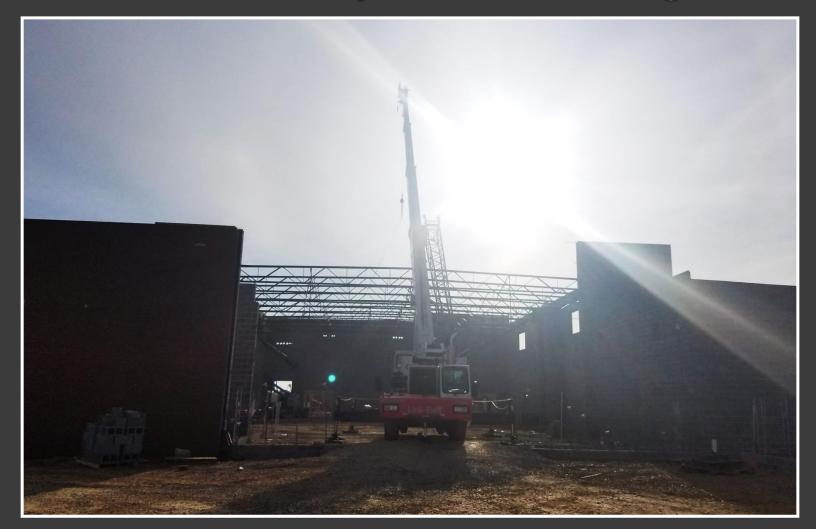

# Area C – Gymnasium/Stage

Lobar subcontractor began installing the long span roof steel for the gymnasium and stage area