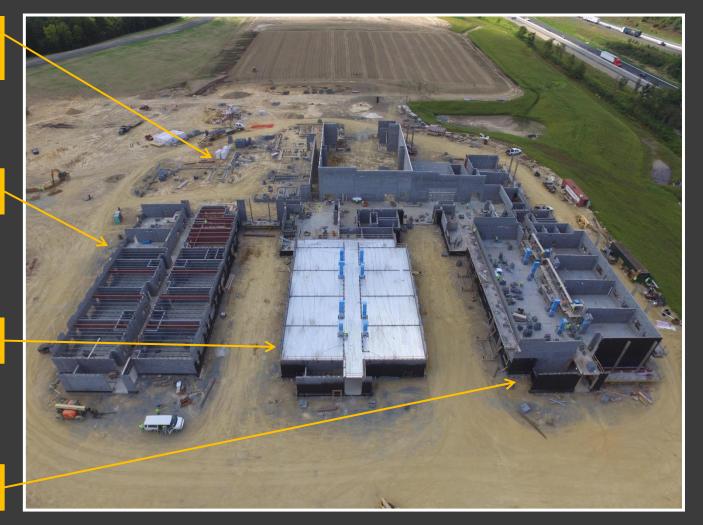

# Aerial Progress View

Area C – Administration area and Mechanical room foundations ongoing

Area B-South – Second floor bearing steel installed

Area B-North – Slab on Deck for second floor prepped for concrete

Area A-East – Block work installed to roof bearing elevation

CRABTREE, ROHRBAUGH & ASSOCIATES ARCHITECTS