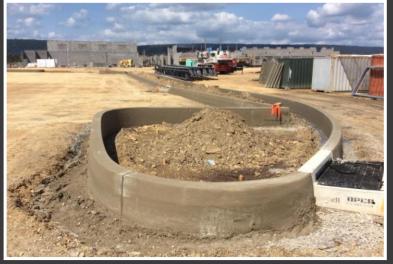

### **Cumberland Valley School District**



#### WINDING CREEK ELEMENTARY SCHOOL CONSTRUCTION UPDATE

#### September 1, 2017



CRABTREE, ROHRBAUGH & ASSOCIATES ARCHITECTS





## Site Work







Start of the concrete curb and subbase in the parking area







# Aerial Progress View

Area C – Administration area and Mechanical room foundations ongoing

Area B-South – Second floor bearing steel installed

Area B-North – Slab on Deck for second floor prepped for concrete

Area A-East – Block work installed to roof bearing elevation





CRABTREE, ROHRBAUGH & ASSOCIATES ARCHITECTS





# **Building Exterior**



Lobar subcontractor is continuing laying the face brick on the North building elevation







### Area A – 1<sup>st</sup> Floor



Mechanical ceiling rough-ins have started with Area A-East 1<sup>st</sup> floor corridor ductwork.







### Area B-North – 1<sup>st</sup> Floor



## 1<sup>st</sup> floor is ready for the start of above-ceiling mechanical rough-ins

## 2<su